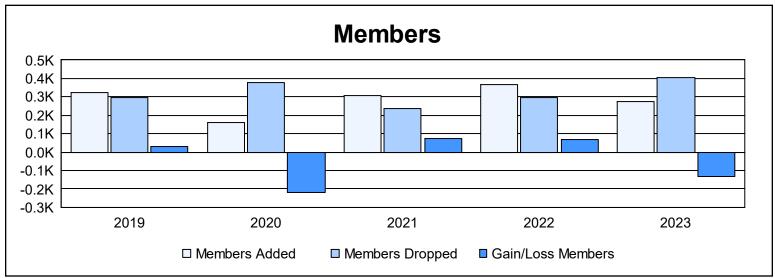

District 35 N As of June 2023 Cumulative

| Year      | New<br>Clubs | Dropped<br>Clubs | Gain/<br>Loss<br>Clubs | New<br>Members | Charter<br>Members | Reinstate<br>Members | Transfer<br>Members | Total<br>Member<br>Added | Total<br>Members<br>Dropped | Gain/<br>Loss<br>Members |
|-----------|--------------|------------------|------------------------|----------------|--------------------|----------------------|---------------------|--------------------------|-----------------------------|--------------------------|
| 2018-2019 | 3            | 0                | 3                      | 167            | 112                | 34                   | 13                  | 326                      | 294                         | 32                       |
| 2019-2020 | 0            | 3                | -3                     | 122            | 9                  | 17                   | 10                  | 158                      | 380                         | -222                     |
| 2020-2021 | 0            | 3                | -3                     | 268            | 5                  | 21                   | 15                  | 309                      | 238                         | 71                       |
| 2021-2022 | 2            | 0                | 2                      | 260            | 75                 | 22                   | 9                   | 366                      | 297                         | 69                       |
| 2022-2023 | 2            | 4                | -2                     | 186            | 51                 | 18                   | 18                  | 273                      | 403                         | -130                     |
| Average   | 1            | 2                | -1                     | 201            | 50                 | 22                   | 13                  | 286                      | 322                         | -36                      |